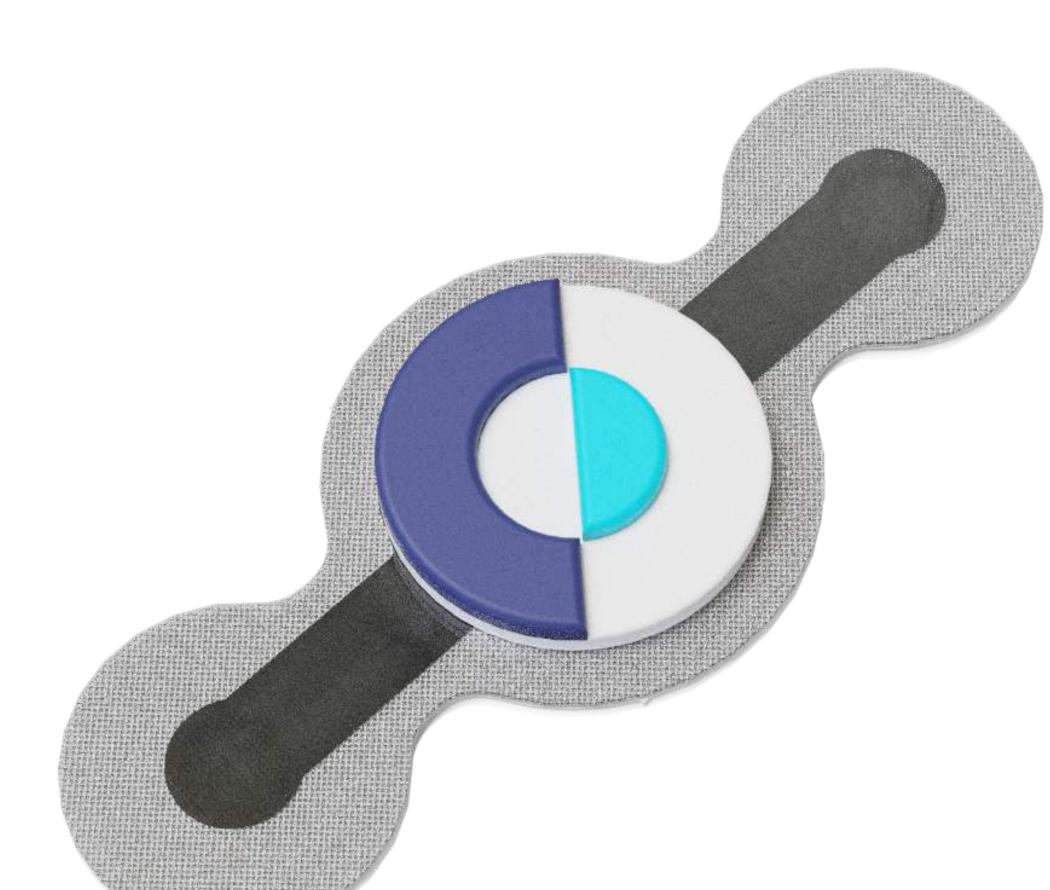

## OUR MARKETS

PolarSeal can provide the components needed to develop wearable medical devices, delivering high quality and innovative stick-to-skin solutions.

PolarSeal already provides the necessary skin adhering patches in many forms as well as providing the capabilities for diagnostic devices. We work with wearable product companies and designers, taking ideas from initial concepts through to certified, packaged products that work with optimal functionality.

## KEY DESIGN FEATURES POLARSEAL PROVIDES SOLUTIONS FOR ARE:

- Wear Duration
- Conformability
- Moisture Resistance and MVTR (Moisture Vapor Transmission Rate)
- Material Conductivity