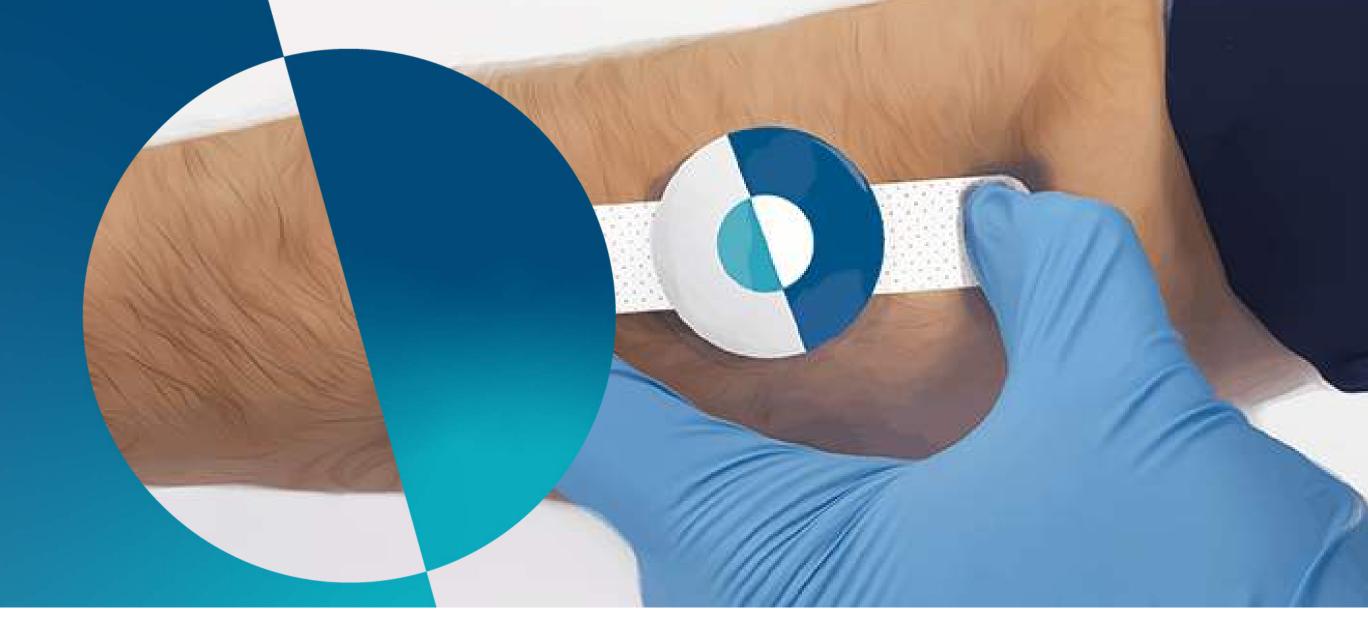

## OUR MARKETS

PolarSeal can provide the components needed to develop wearable medical devices, delivering high quality and innovative stick-to-skin solutions.

PolarSeal already provides the necessary skin adhering patches in many forms as well as providing the capabilities for diagnostic devices. We work with wearable product companies and designers, taking ideas from initial concepts through to certified, packaged products that work with optimal functionality.