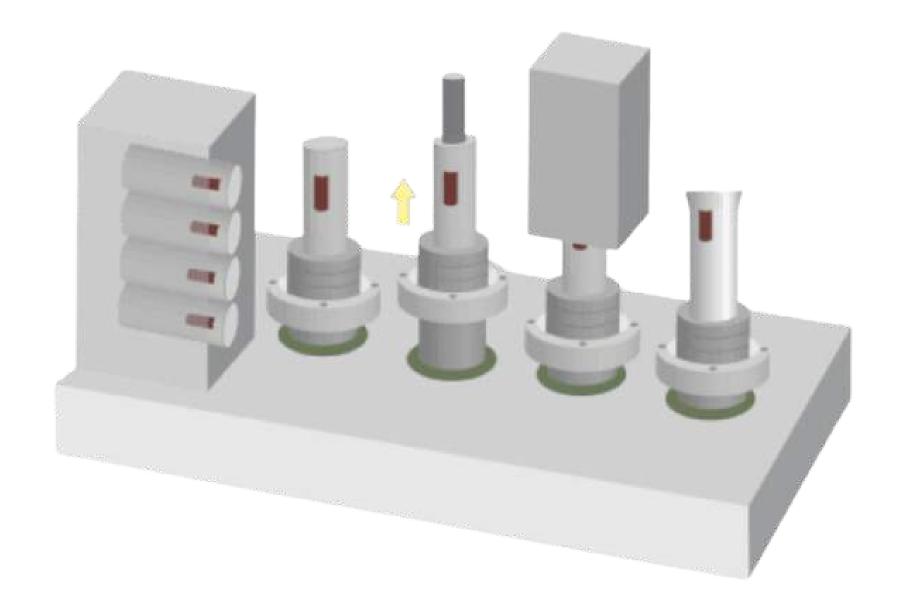

### **AND TUBE FILLING**

- Formulation and product development within the fluid
- category, for example: liquids, ointments, gels, pastes,
- creams and actives.
- Technical and legislative services including laboratory
- testing and registration process management
- ISO 7 cleanroom manufacturing
- Filling (tubes, bottles, vials, jars)
- Final packaging: flow/sleeve/over-wrapping/cartoning
- Labelling
- Sterilisation